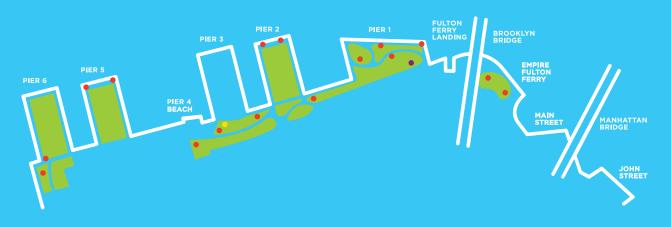

## PLEASE TOUCH THE ART

MAY 17, 2015 - APRIL 17, 2016 BROOKLYN BRIDGE PARK

- Appearing Rooms\*
- Mirror Labyrinth NY
- Modified Social Benches NY #01-16

## **SCAVENGER HUNT**

@PublicArtFund #PleaseTouchTheArt

Below are 18 squares featuring images of each sculpture in the exhibition.

Print this out before you visit the park or pick it up from a Brooklyn Bridge Park Information Kiosk. As you walk through the landscape, check the box next to the title of each work as you discover it. When you've completed the hunt, take a photo of your sheet and Tweet or Instagram @PublicArtFund #PleaseTouchTheArt to receive a special prize, or simply email your photo to communications@publicartfund.org.